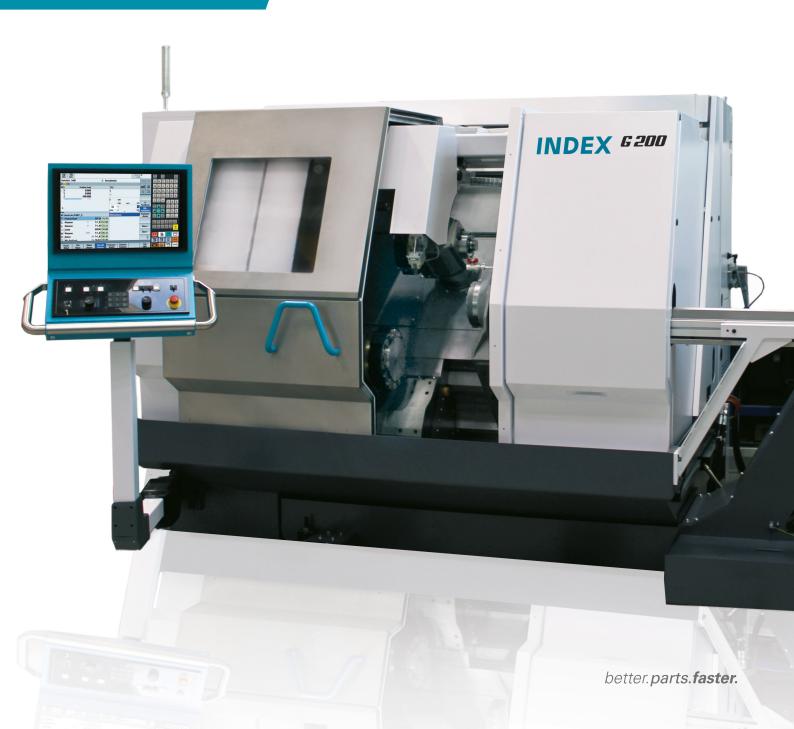

## INDEX G200

Refit the latest SIEMENS controller now

Take advantage of the option to increase the performance and flexibility of your machine. Refit your INDEX G200 with the latest SIEMENS controller and benefit from a wide range of improvements. After the refit, your machine can be connected to the iX4.0 IoT platform, making you ideally equipped for the digitization of your production environment

#### Your refit benefits

- ► Complete refit in manufacturer quality
- ▶ Greater productivity and shorter cycle times thanks to the latest control and drive technology: SIEMENS Sinumerik 840D solution line
- ► Improvement in machine availability
- Processes and tools can be retained
- Use of the current standard software and INDEX options
- ► Including ECO-Fluid system with up to 80 bar of coolant pressure
- Connection to current peripherals, e.g. MBL65 bar loader
- ► 12-month warranty