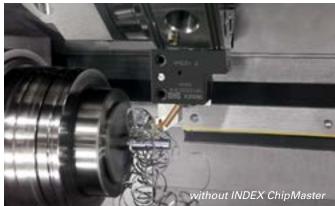

## **INDEX ChipMaster**

The solution for optimum chipping – more process reliability and higher productivity

With the new cycle integrated chipping software ChipMaster, INDEX ensures controlled chipping during the machining (longitudinal turning, face turning, contour turning and cutting) of all materials used.

## The solution:

The new cycle integrated chipping software INDEX ChipMaster sets new standards for your production. It optimizes the chipping with variable feed. Regardless of material (for example aluminium, non-ferrous metals, stainless steels, titanium) of your workpiece, speed and way of processing on the machine - INDEX ChipMaster is the solution for economically optimized turning operations. The newly developed software can be used and upgraded without any problems on your INDEX turning machine with latest Siemens control. Ask your technical consultant.

## Your benefits

- Less waste
- Less unplanned interventions by machine operator or maintenance staff
- Increase of tool life
- Higher productivity and process reliability
- Customer-specific parameterizable and adaptable
- Usable on INDEX single and multi spindle machines, upgradable (depending on control)
- Cost-effective solution