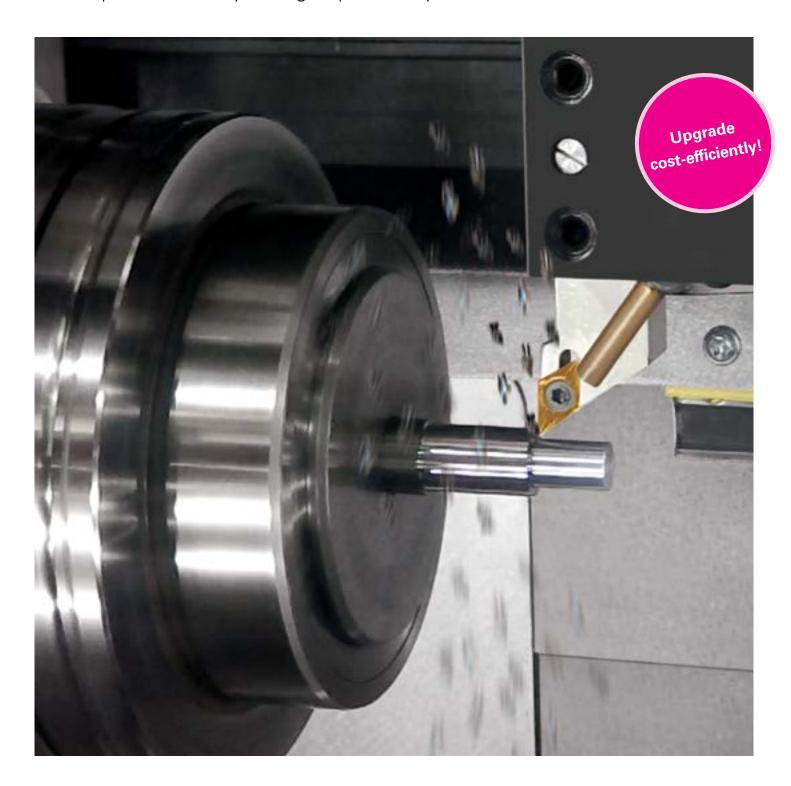

## **INDEX ChipMaster**

The solution for optimum chipping – more process reliability and higher productivity

With the new cycle integrated chipping software ChipMaster, INDEX ensures controlled chipping during the machining (longitudinal turning, face turning, contour turning and cutting) of all materials used.

## The solution:

The new cycle integrated chipping software INDEX ChipMaster sets new standards for your production. It optimizes the chipping with variable feed. Regardless of material (for example aluminium, non-ferrous metals, stainless steels, titanium) of your workpiece, speed and way of processing on the machine - INDEX ChipMaster is the solution for economically optimized turning operations. The newly developed software can be used and upgraded without any problems on your INDEX turning machine with latest Siemens control. Ask your technical consultant.