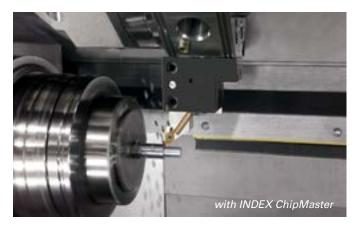

## **INDEX ChipMaster**

The solution for optimum chipping – more process reliability and higher productivity

With the new cycle integrated chipping software ChipMaster, INDEX ensures controlled chipping during the machining (longitudinal turning, face turning, contour turning and cutting) of all materials used.

## The solution:

The new cycle integrated chipping software INDEX ChipMaster sets new standards for your production. It optimizes the chipping with variable feed. Regardless of material (for example aluminium, non-ferrous metals, stainless steels, titanium) of your workpiece, speed and way of processing on the machine - INDEX ChipMaster is the solution for economically optimized turning operations. The newly developed software can be used and upgraded without any problems on your INDEX turning machine with latest Siemens control. Ask your technical consultant.

## Your benefits

- Less waste
- Less unplanned interventions by machine operator or maintenance staff
- Increase of tool life
- Higher productivity and process reliability
- Customer-specific parameterizable and adaptable
- Usable on INDEX single and multi spindle machines, upgradable (depending on control)
- Cost-effective solution